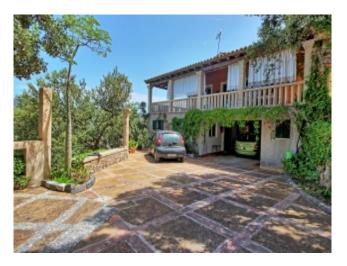

panoramic views of the landscape

Parking garage, carport for 2 vehicles, more than 2 parking spaces, electric

access gate

**Distribution** guest apartment, cloakroom, utility room, storage room

Inside fittings oil-fired central heating, wooden windows, aluminium shutters, tiled