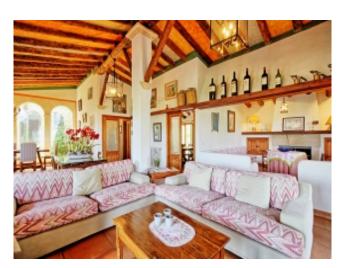

flooring, terracotta flooring, fireplace, furniture included in the price,

furnished

Services ADSL, satellite TV

Outside fittings pool, garden with automatic irrigation, garden, tree population

**Supply** mains electric, private well

## **Property description**

This property is located in an idyllic mountain landscape of Esporles only 5 minutes away from the center of the locality. On the plot of 15.000 sqm there is a main house with guest apartment, a big pool and a private, spacious garden with various terraces. The property has a living space of 605 sqm and it offers 5 bedrooms and 5 bathrooms. From the terraces and bedrooms you can enjoy a breathtaking view over the mountain landscape of the Tramuntana mountains as well as over the center of the locality situated in the valley. On the plot there is enough parking space for 7 vehicles. The house is situated on the hill of the mountain which asures an unique view and top private sphere.