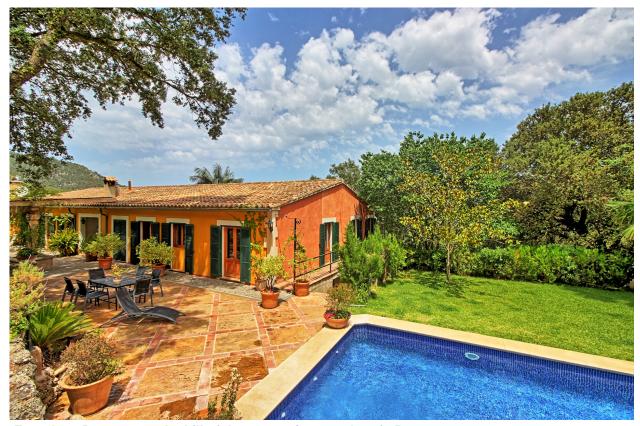

## **Property description**

This property is located in an idyllic mountain landscape of Esporles only 5 minutes away from the center of the locality. On the plot of 15.000 sqm there is a main house with guest apartment, a big pool and a private, spacious garden with various terraces. The property has a living space of 605 sqm and it offers 5 bedrooms and 5 bathrooms. From the terraces and bedrooms you can enjoy a breathtaking view over the mountain landscape of the Tramuntana mountains as well as over the center of the locality situated in the valley. On the plot there is enough parking space for 7 vehicles. The house is situated on the hill of the mountain which asures an unique view and top private sphere.