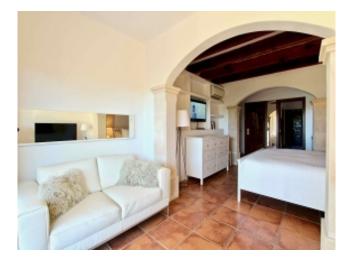

## **Property description**

Beautiful Mediterranean style ground floor apartment on first line golf in Nova Santa Ponsa. This spacious ground floor has 219 m2 distributed in three double bedrooms and three full bathrooms, two of them en suite, modern style kitchen fully furnished and equipped, integrated into the spacious and bright living room with a nice fireplace and access to the outside of the house where we can find a beautiful terrace with garden area and views of the golf course. This property is located in a luxury development on the first line of the golf course and has a spectacular infinity pool and several areas of gardens and terraces. It is located just five minutes by car from the center of Santa Ponsa where we find all the necessary services; pharmacies, supermarkets, etc, in addition to the beautiful beaches of the area and the famous Puerto Adriano. Ideal for golf lovers !!!