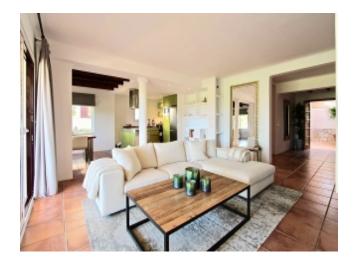

## **Property description**

Beautiful Mediterranean style ground floor apartment on first line golf in Nova Santa Ponsa. This spacious ground floor has 219 m2 distributed in three double bedrooms and three full bathrooms, two of them en suite, modern style kitchen fully furnished and equipped, integrated into the spacious and bright living room with a nice fireplace and access to the outside of the house where we can find a beautiful terrace with garden area and views of the golf course. This property is located in a luxury development on the first line of the golf course and has a spectacular infinity pool and several areas of gardens and terraces. It is located just five minutes by car from the center of Santa Ponsa where we find all the necessary services; pharmacies, supermarkets, etc, in addition to the beautiful beaches of the area and the famous Puerto Adriano. Ideal for golf lovers !!!