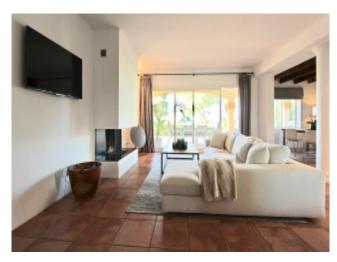

## **Property description**

Beautiful Mediterranean style ground floor apartment on first line golf in Nova Santa Ponsa. This spacious ground floor has 219 m2 distributed in three double bedrooms and three full bathrooms, two of them en suite, modern style kitchen fully furnished and equipped, integrated into the spacious and bright living room with a nice fireplace and access to the outside of the house where we can find a beautiful terrace with garden area and views of the golf course. This property is located in a luxury development on the first line of the golf course and has a spectacular infinity pool and several areas of gardens and terraces. It is located just five minutes by car from the center of Santa Ponsa where we find all the necessary services; pharmacies, supermarkets, etc, in addition to the beautiful beaches of the area and the famous Puerto Adriano. Ideal for golf lovers !!!