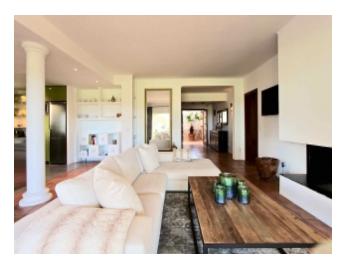

## **Property description**

Beautiful Mediterranean style ground floor apartment on first line golf in Nova Santa Ponsa. This spacious ground floor has 219 m2 distributed in three double bedrooms and three full bathrooms, two of them en suite, modern style kitchen fully furnished and equipped, integrated into the spacious and bright living room with a nice fireplace and access to the outside of the house where we can find a beautiful terrace with garden area and views of the golf course. This property is located in a luxury development on the first line of the golf course and has a spectacular infinity pool and several areas of gardens and terraces. It is located just five minutes by car from the center of Santa Ponsa where we find all the necessary services; pharmacies, supermarkets, etc, in addition to the beautiful beaches of the area and the famous Puerto Adriano. Ideal for golf lovers !!!