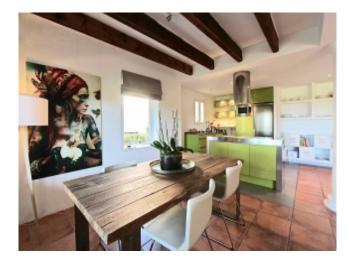

## **Property description**

Beautiful Mediterranean style ground floor apartment on first line golf in Nova Santa Ponsa. This spacious ground floor has 219 m2 distributed in three double bedrooms and three full bathrooms, two of them en suite, modern style kitchen fully furnished and equipped, integrated into the spacious and bright living room with a nice fireplace and access to the outside of the house where we can find a beautiful terrace with garden area and views of the golf course. This property is located in a luxury development on the first line of the golf course and has a spectacular infinity pool and several areas of gardens and terraces. It is located just five minutes by car from the center of Santa Ponsa where we find all the necessary services; pharmacies, supermarkets, etc, in addition to the beautiful beaches of the area and the famous Puerto Adriano. Ideal for golf lovers !!!