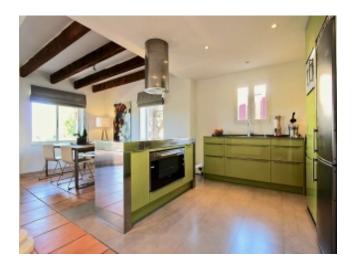

## **Property description**

Beautiful Mediterranean style ground floor apartment on first line golf in Nova Santa Ponsa. This spacious ground floor has 219 m2 distributed in three double bedrooms and three full bathrooms, two of them en suite, modern style kitchen fully furnished and equipped, integrated into the spacious and bright living room with a nice fireplace and access to the outside of the house where we can find a beautiful terrace with garden area and views of the golf course. This property is located in a luxury development on the first line of the golf course and has a spectacular infinity pool and several areas of gardens and terraces. It is located just five minutes by car from the center of Santa Ponsa where we find all the necessary services; pharmacies, supermarkets, etc, in addition to the beautiful beaches of the area and the famous Puerto Adriano. Ideal for golf lovers !!!