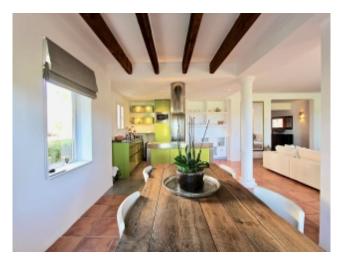

## **Property description**

Beautiful Mediterranean style ground floor apartment on first line golf in Nova Santa Ponsa. This spacious ground floor has 219 m2 distributed in three double bedrooms and three full bathrooms, two of them en suite, modern style kitchen fully furnished and equipped, integrated into the spacious and bright living room with a nice fireplace and access to the outside of the house where we can find a beautiful terrace with garden area and views of the golf course. This property is located in a luxury development on the first line of the golf course and has a spectacular infinity pool and several areas of gardens and terraces. It is located just five minutes by car from the center of Santa Ponsa where we find all the necessary services; pharmacies, supermarkets, etc, in addition to the beautiful beaches of the area and the famous Puerto Adriano. Ideal for golf lovers !!!