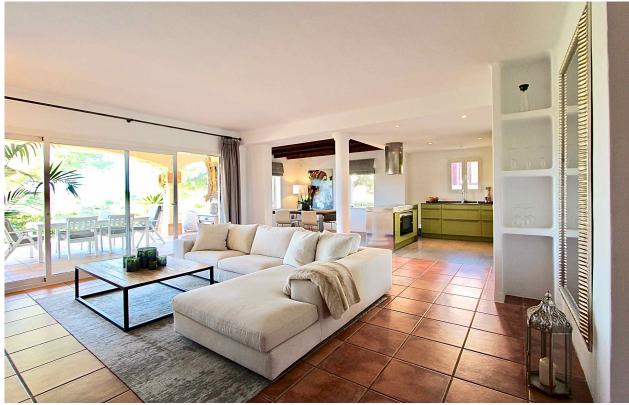

## **Property description**

Beautiful Mediterranean style ground floor apartment on first line golf in Nova Santa Ponsa. This spacious ground floor has 219 m2 distributed in three double bedrooms and three full bathrooms, two of them en suite, modern style kitchen fully furnished and equipped, integrated into the spacious and bright living room with a nice fireplace and access to the outside of the house where we can find a beautiful terrace with garden area and views of the golf course. This property is located in a luxury development on the first line of the golf course and has a spectacular infinity pool and several areas of gardens and terraces. It is located just five minutes by car from the center of Santa Ponsa where we find all the necessary services; pharmacies, supermarkets, etc, in addition to the beautiful beaches of the area and the famous Puerto Adriano. Ideal for golf lovers !!!