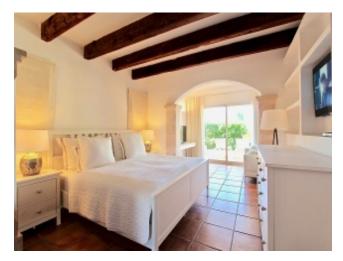

## **Property description**

Beautiful Mediterranean style ground floor apartment on first line golf in Nova Santa Ponsa. This spacious ground floor has 219 m2 distributed in three double bedrooms and three full bathrooms, two of them en suite, modern style kitchen fully furnished and equipped, integrated into the spacious and bright living room with a nice fireplace and access to the outside of the house where we can find a beautiful terrace with garden area and views of the golf course. This property is located in a luxury development on the first line of the golf course and has a spectacular infinity pool and several areas of gardens and terraces. It is located just five minutes by car from the center of Santa Ponsa where we find all the necessary services; pharmacies, supermarkets, etc, in addition to the beautiful beaches of the area and the famous Puerto Adriano. Ideal for golf lovers !!!