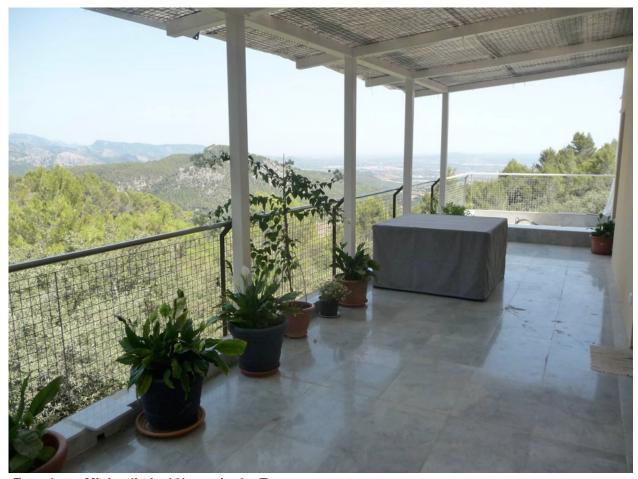

## **Property description**

Minimalistic house in the Tramuntana. This unique, newly built architect house embodies a picturesque ensemble with the mountains and is surrounded by beautiful nature. Enjoy both the views of the highest mountain of Tramuntana, the Puig Major, and overlooking Palma. The in minimalistically kept house is built on a plot of land around 2000 m2 and has a floor space of 94 m2. It consists of one living-dining area with high quality fitted kitchen, one adjoining pantry, two bedrooms, one bathroom and one guest toilet. Two additional guest apartments each 30 m2 are also part of this building. One of the Apartments, is completly refurbished and the other one still has to be refurbished, so that the buyer can form it completly in his style. Throughout the house only high quality materials have been installed, such as marble floors with floor heating. In the living area there is a cozy fireplace. Air conditioning has of course also been installed.