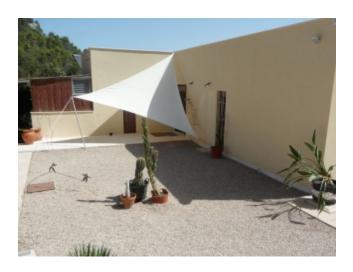

## **Property description**

Minimalistic house in the Tramuntana. This unique, newly built architect house embodies a picturesque ensemble with the mountains and is surrounded by beautiful nature. Enjoy both the views of the highest mountain of Tramuntana, the Puig Major, and overlooking Palma. The in minimalistically kept house is built on a plot of land around 2000 m2 and has a floor space of 94 m2. It consists of one living-dining area with high quality fitted kitchen, one adjoining pantry, two bedrooms, one bathroom and one guest toilet. Two additional guest apartments each 30 m2 are also part of this building. One of the Apartments, is completly refurbished and the other one still has to be refurbished, so that the buyer can form it completly in his style. Throughout the house only high quality materials have been installed, such as marble floors with floor heating. In the living area there is a cozy fireplace. Air conditioning has of course also been installed.