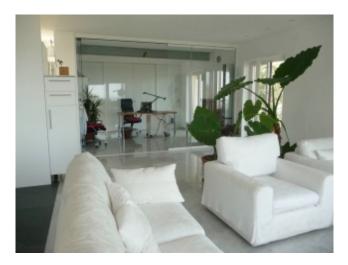

## **Property description**

Minimalistic house in the Tramuntana. This unique, newly built architect house embodies a picturesque ensemble with the mountains and is surrounded by beautiful nature. Enjoy both the views of the highest mountain of Tramuntana, the Puig Major, and overlooking Palma. The in minimalistically kept house is built on a plot of land around 2000 m2 and has a floor space of 94 m2. It consists of one living-dining area with high quality fitted kitchen, one adjoining pantry, two bedrooms, one bathroom and one guest toilet. Two additional guest apartments each 30 m2 are also part of this building. One of the Apartments, is completly refurbished and the other one still has to be refurbished, so that the buyer can form it completly in his style. Throughout the house only high quality materials have been installed, such as marble floors with floor heating. In the living area there is a cozy fireplace. Air conditioning has of course also been installed.