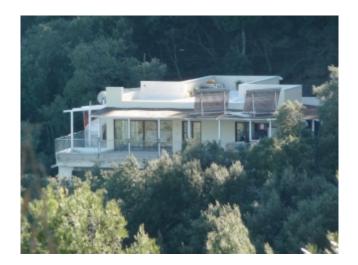

## **Property description**

Minimalistic house in the Tramuntana. This unique, newly built architect house embodies a picturesque ensemble with the mountains and is surrounded by beautiful nature. Enjoy both the views of the highest mountain of Tramuntana, the Puig Major, and overlooking Palma. The in minimalistically kept house is built on a plot of land around 2000 m2 and has a floor space of 94 m2. It consists of one living-dining area with high quality fitted kitchen, one adjoining pantry, two bedrooms, one bathroom and one guest toilet. Two additional guest apartments each 30 m2 are also part of this building. One of the Apartments, is completly refurbished and the other one still has to be refurbished, so that the buyer can form it completly in his style. Throughout the house only high quality materials have been installed, such as marble floors with floor heating. In the living area there is a cozy fireplace. Air conditioning has of course also been installed.