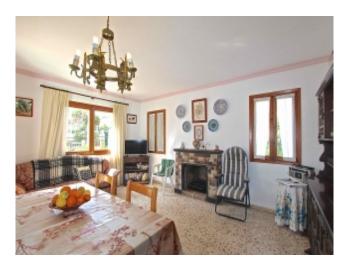

Location/features Mediterranean style, southeast-facing, views of the village, view to the

gardens

Parking carport

Distribution main accommodation, cloakroom, utility room, storage room in the

basement

Inside fittings wooden windows, wooden shutters, stoneware tiling, fireplace, furnished

## **Property description**

This house is located on a generous plot of 1000 sqm in El Toro. The property has a constructed space of 160 sqm distributed into a main floor and an inferior floor. On the main floor there are 3 double bedrooms, a living/ dining room, a kitchen and 1 bathroom. On the ground floor we will find a laundry, an utility room and a garage with space for one vehicle. This house was constructed approx. 40 years ago and it requires renovation, however, it is located in a very damanded area of southwest of the island, which is El Toro. Close, there are all necessary services like farmacies, supermarkets, shops, also the famous Puerto Adriano is situated nearby. The golf course of the area is only 3 km, the center of the city Palma is only 25 km away. It is a perfect property for investment.