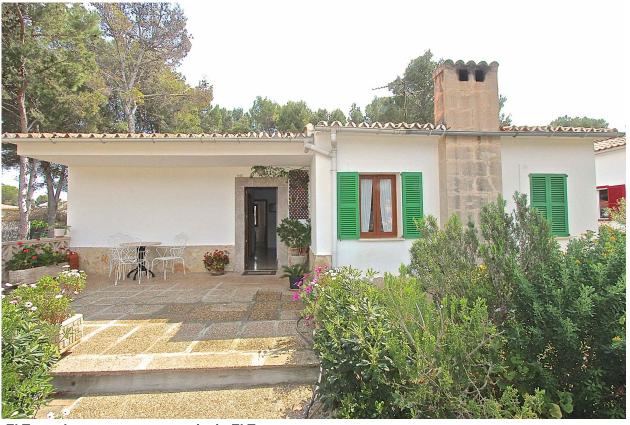

## Reference number 11682

El Toro - Investment opportunity in El Toro

Ground area $1000 \text{ m}^2$ Living area $160 \text{ m}^2$ Bedrooms3Bathrooms1

Terrace area -- Energy class In process

**Price:** 475.000 EUR

Location/features Mediterranean style, southeast-facing, views of the village, view to the

gardens

Parking carport

Distribution main accommodation, cloakroom, utility room, storage room in the

basement

Inside fittings wooden windows, wooden shutters, stoneware tiling, fireplace, furnished

## **Property description**

This house is located on a generous plot of 1000 sqm in El Toro. The property has a constructed space of 160 sqm distributed into a main floor and an inferior floor. On the main floor there are 3 double bedrooms, a living/ dining room, a kitchen and 1 bathroom. On the ground floor we will find a laundry, an utility room and a garage with space for one vehicle. This house was constructed approx. 40 years ago and it requires renovation, however, it is located in a very damanded area of southwest of the island, which is El Toro. Close, there are all necessary services like farmacies, supermarkets, shops, also the famous Puerto Adriano is situated nearby. The golf course of the area is only 3 km, the center of the city Palma is only 25 km away. It is a perfect property for investment.