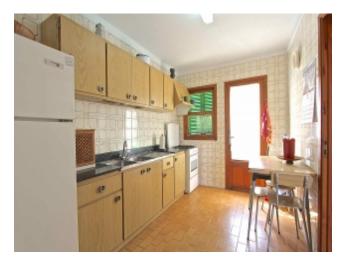

kitchen

Outside fittings garden

Supply mains electric, mains water, hot water via electric boiler

Infrastructure distance to the next golf course less than 3 km, distance to the next

beach less than 3 km, distance to the marina less than 3 km, local public transport, shopping facilities, bars and restaurants within walking

## **Property description**

This house is located on a generous plot of 1000 sqm in El Toro. The property has a constructed space of 160 sqm distributed into a main floor and an inferior floor. On the main floor there are 3 double bedrooms, a living/ dining room, a kitchen and 1 bathroom. On the ground floor we will find a laundry, an utility room and a garage with space for one vehicle. This house was constructed approx. 40 years ago and it requires renovation, however, it is located in a very damanded area of southwest of the island, which is El Toro. Close, there are all necessary services like farmacies, supermarkets, shops, also the famous Puerto Adriano is situated nearby. The golf course of the area is only 3 km, the center of the city Palma is only 25 km away. It is a perfect property for investment.