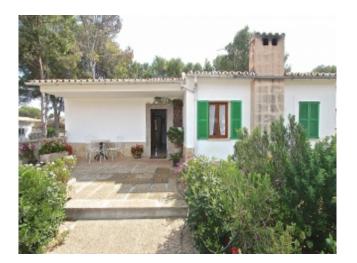

## Reference number 11682

El Toro - Investment opportunity in El Toro

Ground area $1000 \text{ m}^2$ Living area $160 \text{ m}^2$ Bedrooms3Bathrooms1

Terrace area -- Energy class In process

**Price:** 475.000 EUR

Location/features Mediterranean style, southeast-facing, views of the village, view to the

gardens

Parking carport

Distribution main accommodation, cloakroom, utility room, storage room in the

basement

Inside fittings wooden windows, wooden shutters, stoneware tiling, fireplace, furnished

## **Property description**

This house is located on a generous plot of 1000 sqm in El Toro. The property has a constructed space of 160 sqm distributed into a main floor and an inferior floor. On the main floor there are 3 double bedrooms, a living/ dining room, a kitchen and 1 bathroom. On the ground floor we will find a laundry, an utility room and a garage with space for one vehicle. This house was constructed approx. 40 years ago and it requires renovation, however, it is located in a very damanded area of southwest of the island, which is El Toro. Close, there are all necessary services like farmacies, supermarkets, shops, also the famous Puerto Adriano is situated nearby. The golf course of the area is only 3 km, the center of the city Palma is only 25 km away. It is a perfect property for investment.