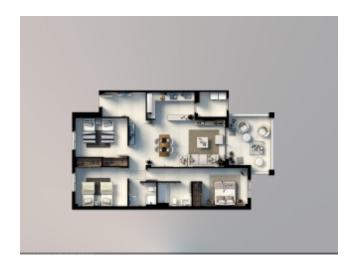

## Reference number 11885

- Modern Residential Complex of Royal Blue in Cala Mesquida

Ground area--Living area90 m²Bedrooms3Bathrooms2

Terrace area 13-24 m² covered Terrace Energy class In process

Garden 25 m<sup>2</sup>

## **Property description**

Modern residential complex of Royal Blue in Cala Mesquida. The modern residential complex of Royal Blue in Cala Mesquida, Mediterranean style, is located next to the beach of Cala Mesquida, to which it has a direct access. Royal Blue is composed of spacious three-bedroom properties in a single building from where you can enjoy splendid views of the sea and its spectacular mixture of blue and turquoise tones of the sea. This exclusive development has a community pool and a garden for the exclusive use of the owners. Each property includes a parking space in the complex. It is an exclusive complex with only 17 properties with large terraces, three bedrooms and two bathrooms. The ground floor apartments also have a garden for private use and the penthouses have the roof terraces from where it is easy to enjoy the magnificent views over the bay. All properties have a large living room, open kitchen with breakfast bar, two bathrooms (one en-suite) and laundry.