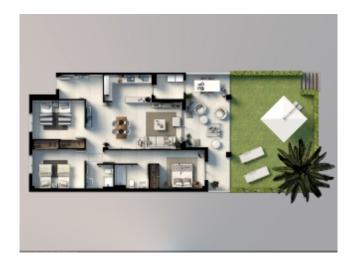

## Reference number 11885

- Modern Residential Complex of Royal Blue in Cala Mesquida

Ground area--Living area90 m²Bedrooms3Bathrooms2

Terrace area 13-24 m² covered Terrace Energy class In process

Garden 25 m<sup>2</sup>

## **Property description**

Modern residential complex of Royal Blue in Cala Mesquida. The modern residential complex of Royal Blue in Cala Mesquida, Mediterranean style, is located next to the beach of Cala Mesquida, to which it has a direct access. Royal Blue is composed of spacious three-bedroom properties in a single building from where you can enjoy splendid views of the sea and its spectacular mixture of blue and turquoise tones of the sea. This exclusive development has a community pool and a garden for the exclusive use of the owners. Each property includes a parking space in the complex. It is an exclusive complex with only 17 properties with large terraces, three bedrooms and two bathrooms. The ground floor apartments also have a garden for private use and the penthouses have the roof terraces from where it is easy to enjoy the magnificent views over the bay. All properties have a large living room, open kitchen with breakfast bar, two bathrooms (one en-suite) and laundry.