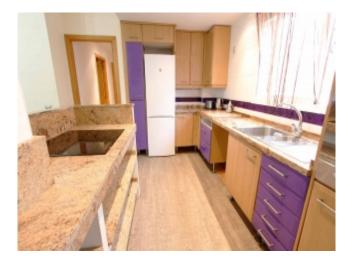

## **Property description**

Ground floor with large garden in Son Ferrer. This beautiful ground floor has all the necessary services within walking distance, has 80 m2 of living space distributed in two bedrooms, a bathroom, fully fitted kitchen, terrace and a garden with 140 m2.