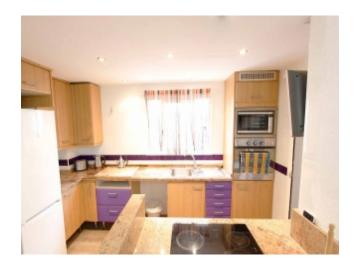

## **Property description**

Ground floor with large garden in Son Ferrer. This beautiful ground floor has all the necessary services within walking distance, has 80 m2 of living space distributed in two bedrooms, a bathroom, fully fitted kitchen, terrace and a garden with 140 m2.