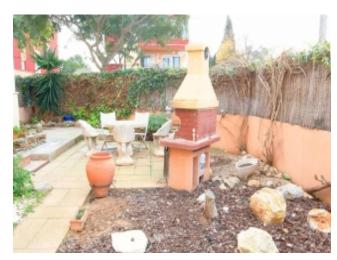

## **Property description**

Ground floor with large garden in Son Ferrer. This beautiful ground floor has all the necessary services within walking distance, has 80 m2 of living space distributed in two bedrooms, a bathroom, fully fitted kitchen, terrace and a garden with 140 m2.

**Price:** 249.000 EUR

Parking 1 parking space

Inside fittings gas-fired heating, air-conditioning h/c, partly furnished, fitted kitchen,

furnished kitchen

Outside fittings private garden, BBQ, balcony